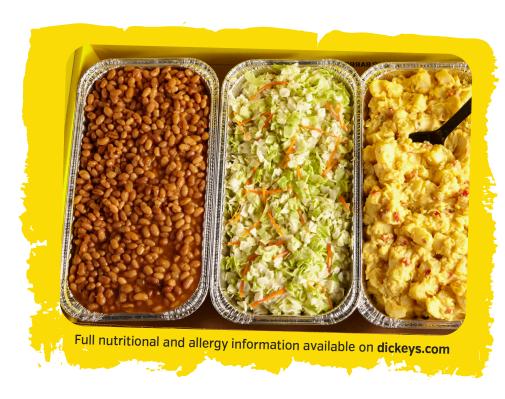

# **SIDES**

#### **PERFECT WITH BARBECUE**

\*SEREVED IN FAMILY(FEEDS APPROX. 10 PEOPLE)
AND XL(FEEDS APPROX. 20 PEOPLE)

#### **BARBECUE BEANS**

Signature baked beans with a smoky pork flavor

#### **CABBAGE SLAW**

Tangy & crunchy with sweet coleslaw dressing

#### **BAKED POTATO CASSEROLE**

Blended with cheese, bacon & green onions

#### POTATO SALAD

A classic made with Idaho Russet potatoes