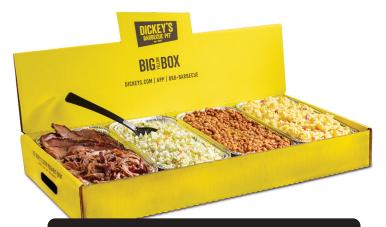

### **BIG YELLOW BOXES**

SLOW-SMOKED MEATS & SIDES • SERVES 10-12

#### ORIGINAL PARTY PACK

Enjoy 2 lbs. of Pulled Pork, 2 lbs. of Chopped Brisket, large Coleslaw, large Barbecue Beans, large Potato Salad, Texas Toast, relish and sauce