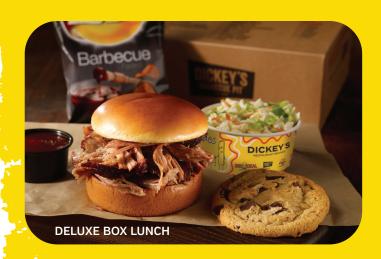

### **BOX LUNCHES**

MINIMUM QUANTITY: 10

#### DELUXE

Classic Sandwich, Chips, Side & Cookie