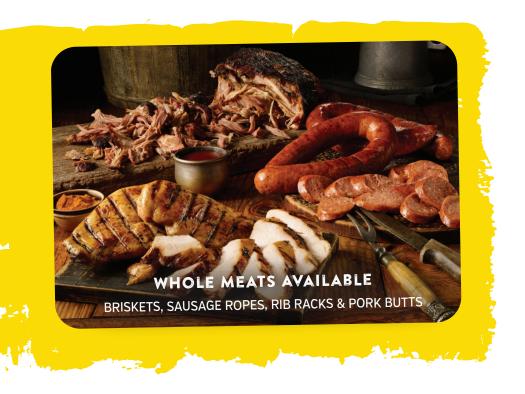

# **MEATS**

#### **SLOW-SMOKED DAILY**

\*SEREVED BY THE 1/2 POUND AND POUND. ONE POUND FEEDS APPROX. 3 PEOPLE

#### BRISKET CHOPPED OR SLICED

Made with our famous Brisket Rub

#### PULLED PORK

We grab, squish & tickle and dust with Rib Rub

#### **POLISH SAUSAGE SAUSAGE**

A family recipe with special meats & spices

### JALAPEÑO CHEDDAR SAUSAGE

Cheddar and bits of Jalapeno in each bite

### **CHICKEN BREAST**

Marinated and smoked to perfection

#### **PORK RIBS**

Featuring our Rib Rub & Sweet Barbecue Sauce